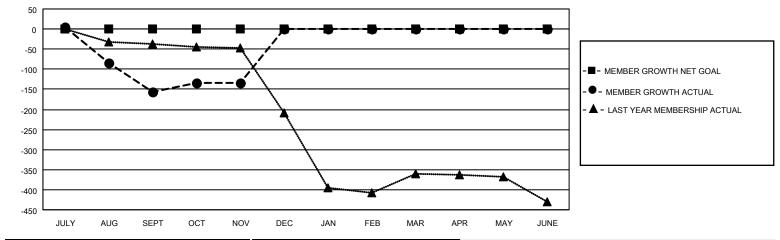

# GOALS AND ACTUAL MEMBERS CUMULATIVE

| DROPPED CLUBS: 0 |     | 9 CLUBS OF 38 ADDED 1 OR<br>MORE NEW MEMBERS | GENDER DISTRIBUTION                 |              |  |
|------------------|-----|----------------------------------------------|-------------------------------------|--------------|--|
|                  |     | WORE NEW WEINBERS                            | MALE                                | 909 (73.25%) |  |
|                  |     |                                              | FEMALE 332 (26.75%)                 |              |  |
| DROPPED MEMBERS  |     |                                              | NON BINARY                          | 0 (0.00%)    |  |
|                  |     |                                              | PREFER NOT TO ANSWER                | 0 (0.00%)    |  |
| DECEASED         | 0   |                                              |                                     | ,            |  |
| CLUB CANCELLED   | 0   | CLICK HERE FOR CUMULATIVE                    | TOTAL FAMILY UNIT MEMBERS           | 812          |  |
| OTHER            | 214 | MEMBERSHIP DATA                              |                                     |              |  |
| TOTAL            | 214 |                                              | FAMILY MEMBERS PAYING HALF DUES 601 |              |  |
|                  |     |                                              |                                     |              |  |

## District 301A4

| Clubs RESULTS FOR 2022-2023 |   |   |   | Members  RESULTS FOR 2022-2023 |   |     |     |
|-----------------------------|---|---|---|--------------------------------|---|-----|-----|
|                             |   |   |   |                                |   |     |     |
| JULY/AUG/SEPT               | 0 | 1 | 0 | JULY/AUG/SEPT                  | 0 | 137 | 214 |
| OCT/NOV/DEC                 | 0 | 0 | 0 | OCT/NOV/DEC                    | 0 | 30  | 0   |
| JAN/FEB/MAR                 | 0 | 0 | 0 | JAN/FEB/MAR                    | 0 | 0   | 0   |
| APR/MAY/JUNE                | 0 | 0 | 0 | APR/MAY/JUNE                   | 0 | 0   | 0   |