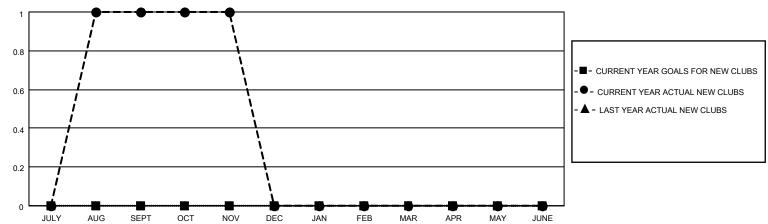

### GOALS AND ACTUAL NEW CLUBS CUMULATIVE

## District 301A4

| Clubs RESULTS FOR 2022-2023 |   |   |   | Members  RESULTS FOR 2022-2023 |   |     |     |
|-----------------------------|---|---|---|--------------------------------|---|-----|-----|
|                             |   |   |   |                                |   |     |     |
| JULY/AUG/SEPT               | 0 | 1 | 0 | JULY/AUG/SEPT                  | 0 | 137 | 214 |
| OCT/NOV/DEC                 | 0 | 0 | 0 | OCT/NOV/DEC                    | 0 | 30  | 0   |
| JAN/FEB/MAR                 | 0 | 0 | 0 | JAN/FEB/MAR                    | 0 | 0   | 0   |
| APR/MAY/JUNE                | 0 | 0 | 0 | APR/MAY/JUNE                   | 0 | 0   | 0   |